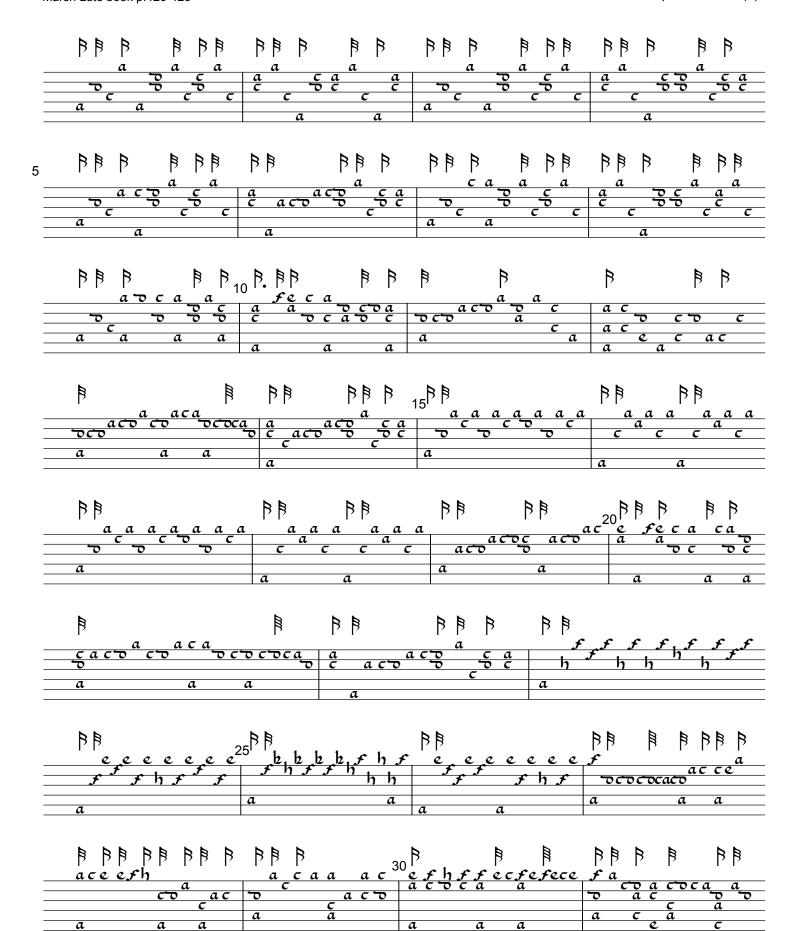

## Arthur's Dump

Marsh Lute book

Intabulated and Published by Alain Veylit

This document is copyrighted by Alain Veylit See: http://musickshandmade.com/lute/ for more details

|        |                     | B                                         | P P P                                                              | 35 P P P                                                                                        |
|--------|---------------------|-------------------------------------------|--------------------------------------------------------------------|-------------------------------------------------------------------------------------------------|
| _      | α σοις α            | a foca a                                  | а<br>2 асо с а                                                     | $ \begin{array}{c ccccccccccccccccccccccccccccccccccc$                                          |
| _      | c c a c c a a c f a |                                           |                                                                    | $\frac{\overline{}}{c}$ $\frac{\overline{}}{a}$ $\frac{\overline{}}{a}$ $\frac{\overline{}}{a}$ |
| _      | a a e f a           | u u c                                     | a a                                                                | a u u                                                                                           |
|        | BBBB<br>e fe c a    |                                           | •                                                                  | PP PP                                                                                           |
|        | e fe c a a a o ca   |                                           |                                                                    | c                                                                                               |
|        |                     | a                                         | a a                                                                |                                                                                                 |
| _      | a a a               |                                           |                                                                    | a a a                                                                                           |
| =      | Feca aca            | 40                                        | B B B                                                              |                                                                                                 |
| _      |                     | L                                         | <u>a</u>                                                           | a a a                                                                                           |
|        |                     | a                                         | a a                                                                |                                                                                                 |
|        | β β                 | PP                                        |                                                                    | β                                                                                               |
|        | a coca acaco        | a c a co co                               | cacefefece                                                         | a acefefece                                                                                     |
|        | a a                 | a                                         | a a                                                                | a a a                                                                                           |
|        | u u u               | •                                         |                                                                    |                                                                                                 |
| 45<br> | BB<br>a acace       | ac e ac                                   | acefefece<br>e                                                     | BB<br>f acocaco                                                                                 |
|        | a a a               | - a c o                                   |                                                                    | a a a                                                                                           |
|        |                     |                                           |                                                                    |                                                                                                 |
|        |                     | a                                         | a                                                                  |                                                                                                 |
| =      | h aces              | resth b                                   | ocaco o a c                                                        | e aceacefoacoc a                                                                                |
|        | h aces              | resh b                                    | a ac <sup>50</sup>                                                 |                                                                                                 |
|        | a co                | resth b                                   | ocaco o a c                                                        | a a a    P   P                                                                                  |
|        | a co                | resh b  aco aco a  caco a  caco a  caco a | a a                                                                | a a a                                                                                           |
|        |                     | resh b aco a a a a a a a a a              | a a                                                                |                                                                                                 |
|        |                     | resh b  aco aco a  caco a  caco a  caco a | a a                                                                |                                                                                                 |
|        |                     | resh b  aco aco a  a  a  a  a  a  a  a    | a a a c 50 a a c 50 a a a c 50 a a a a a a a a a a a a a a a a a a |                                                                                                 |
|        |                     | a                                         | a a a c 50 a a c 50 a a a c 50 a a a a a a a a a a a a a a a a a a |                                                                                                 |

|                                         | BBBBBBBBBBBBBBBBBBBBBBBBBBBBBBBBBBBBBB   |
|-----------------------------------------|------------------------------------------|
| =                                       |                                          |
| ======================================= | B B B B B B B B B B B B B B B B B B B    |
| 65                                      |                                          |
|                                         | o of the fere ba oc c aco aceace         |
| _                                       |                                          |
| _                                       | BB   |
| _                                       | a a a a a a                              |
| =                                       | a oca caco oca caco oca ca oca oca oca o |
| ======================================= |                                          |
| ======================================= |                                          |
| -<br>-<br>-<br>-<br>-                   |                                          |